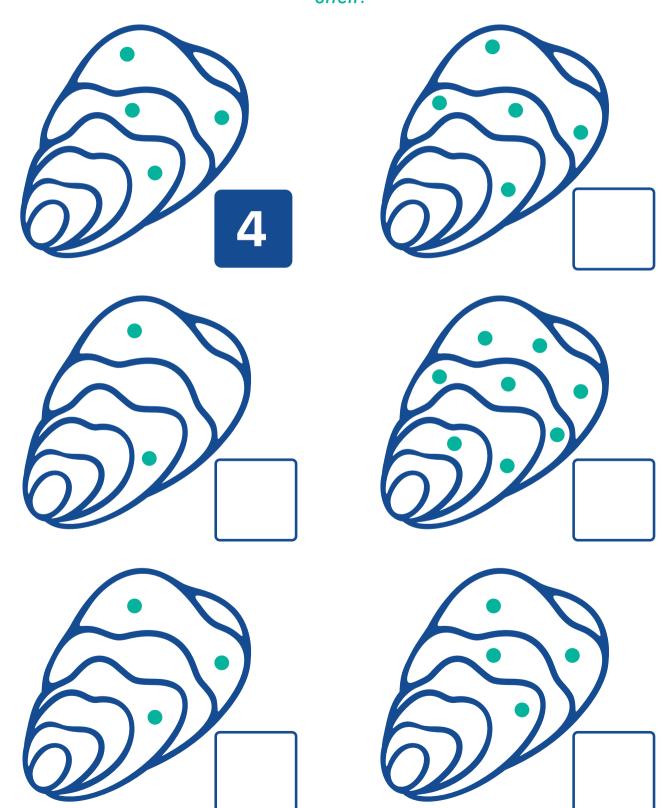

# **OYSTER MATH**

Can you count the spat on shell?

Digital education

AQUACULTURE