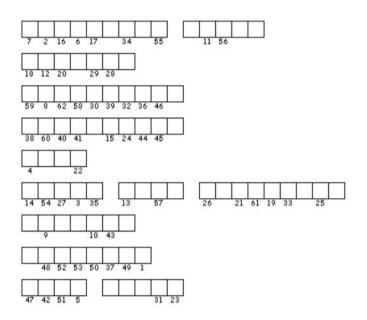

# Word Puzzles

Unscramble each of the clue words. Then copy the number letters in the numbered cells to other cells with the same numbers.

### Horseshoe Crabs are Important

HESRESOHO CABSR

**GIGGATIN** 

**GIRTNIOMON** 

PIOI OTUNPA

**IEZS** 

SRHOE RIDB ROGNITAIM

**DICMFIA** 

**CAEHERSR** 

BELU DLBOO