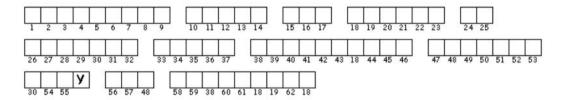

# Word Puzzles

Unscramble each of the clue words. Then copy the number letters in the numbered cells to other cells with the same numbers.

### Horseshoe Crabs are Important

HESRESOHO CABSR

**GIGGATIN** 

**GIRTNIOMON** 

PIOI OTUNPA

**IEZS** 

SRHOE RIDB ROGNITAIM

**DICMFIA** 

**CAEHERSR** 

BELU DLBOO