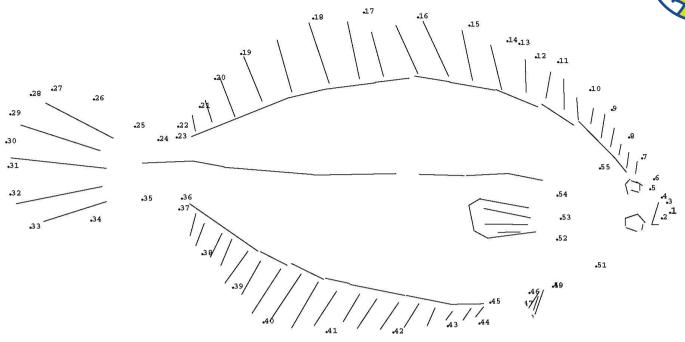

Connect the dots, then write the phrases.

# Winter Flounder

## **Right-eyed**

# Little, soft mouth