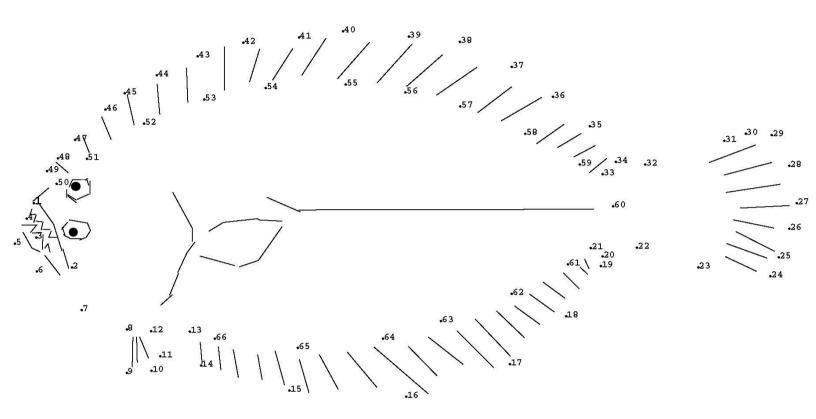

Connect the dots, then write the phrases.

#### Fluke

#### Left-eyed

## Big mouth, teeth