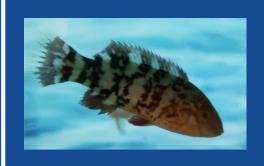

Winter Flounder

Blackfish (Tautog)

Black Sea Bass

Striped Bass

Monkfish

Weakfish

Porgy (Scup)

Bluefish