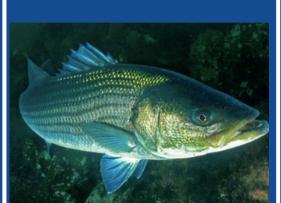

Winter Flounder

Blackfish (Tautog)

Black Sea Bass

Striped Bass

Monkfish

Weakfish

Porgy (Scup)

Bluefish

Season:

April 15-Dec 15 **Striped Bass** 

Minimum Size: 9 in.

Daily Limit: 30

Season: All Year

Porgy (Scup)

in.

Daily Limit: None