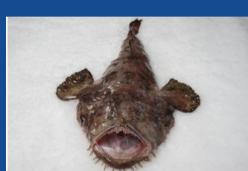

Winter Flounder

Blackfish (Tautog)

Black Sea Bass

Striped Bass

Monkfish

Weakfish

Porgy (Scup)

Bluefish

Daily Limit: None Season: All Year

Monkfish

Minimum Size: No Limit Daily Limit: 3

Season: All Year

Bluefish

Size: Hard shell 4.5 in

Soft shell 3.5 in. Peeler/Shedder 3.0 in Daily Limit: 50

Season: All Year