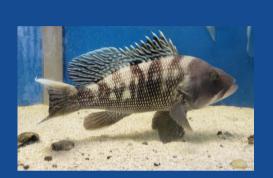

Winter Flounder

Blackfish (Tautog)

Black Sea Bass

Striped Bass

Monkfish

Weakfish

Porgy (Scup)

Bluefish