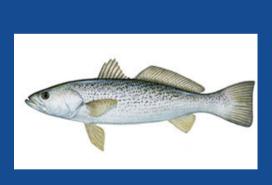

Winter Flounder

Blackfish (Tautog)

Black Sea Bass

Striped Bass

Monkfish

Weakfish

Porgy (Scup)

Bluefish

Black Sea Bass

Minimum Size: 16 in.

Daily Limit: 1

Season: All Year

Minimum Size:

19 in.

Weakfish

Daily Limit: 4