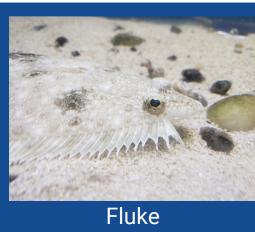

Season:

May 4- Sept 30 Fluke

Minimum Size: 12 in. Daily Limit: 2

Season:

April 1- May 30

Winter Flounder

Slot Size: 28-35 in.

Daily Limit: 1