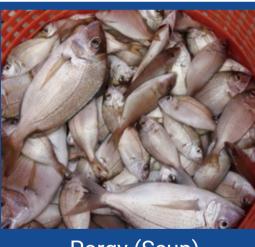

Winter Flounder

Blackfish (Tautog)

Black Sea Bass

Striped Bass

Monkfish

Weakfish

Porgy (Scup)

Bluefish

Season:

April 15-Dec 15 **Striped Bass** 

Minimum Size: 9 in.

Daily Limit: 30

Season: All Year

Porgy (Scup)

in.

Daily Limit: None